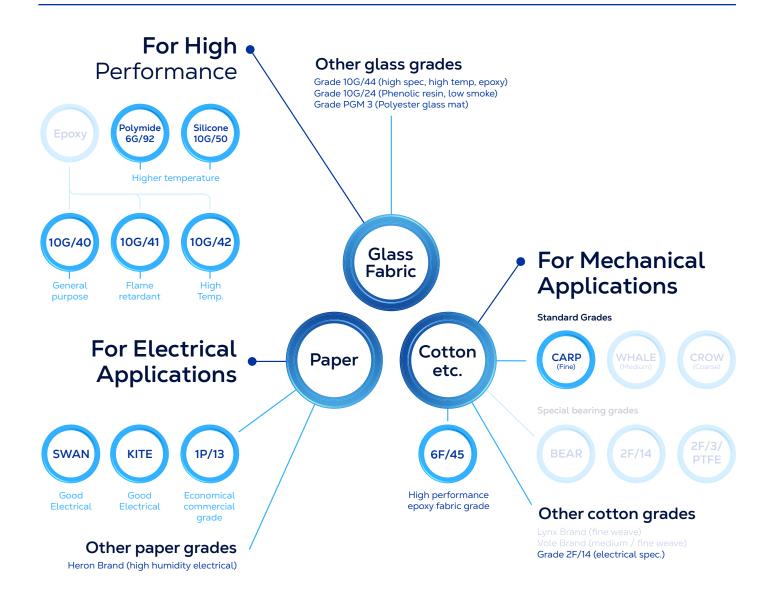

### Paper based phenolic grade

Originally developed for use as a superior rigid electrical insulation material in heavy duty switchgear in the 1920's, our famous Kite Brand Tufnol is still manufactured today in large quantities to satisfy the requirements of today's modern electrical industry.

It is the most widely used of all Tufnol phenolic paper grades and is put to use in a multitude of different applications including busbar supports, coil formers, insulating sleeves, mounting panels, insulated enclosures and a myriad of punched parts.

# Fine weave cotton epoxy grade

Our superior epoxy cotton laminate, Tufnol Grade 6F/45, has a unique combination of properties.

Using a specially modified epoxy resin system, this material possesses high insulation resistance and electrical strength and an exceptional resistance to surface electrical tracking.

This versatile grade is mechanically strong, has low water absorption and excellent dimensional stability which enables it to be machined to a superb finish and very close tolerances – not surprising therefore that it is generally regarded as the 'Rolls-Royce' of cotton laminates!

## Woven glass epoxy grade

The woven glass epoxy grades in the Tufnol range are truly high performance in terms of electrical strength. Using a variety of advanced resin formulations, our group of materials in this range are characterised by very high strength properties and dimensional stability.

The range includes grades with exceptional temperature resistance, first class dielectric properties, good resistance to surface tracking, assessed flammability and superb structural strength and toughness. These high performance materials are used in applications such as insulation in large turbine generators, components in cryogenic superconducting magnets, jigs for electrochemical machining, rail/fishplate insulation, and structural insulation for electronic equipment.